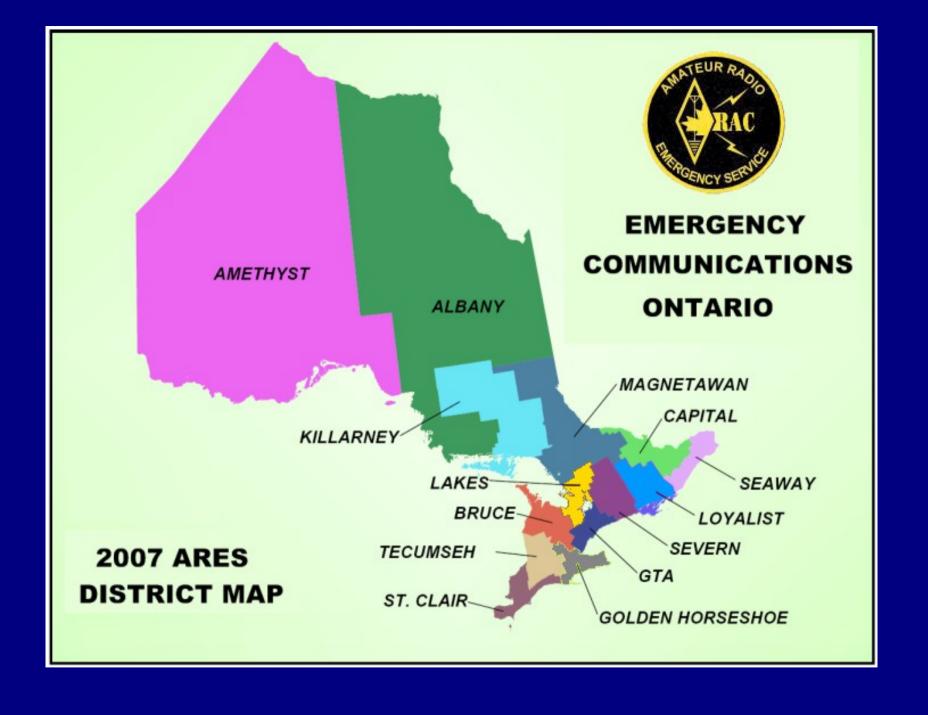

## Capital/Seaway Groups

- Renfrew County West ARES
- Renfrew County East ARES
- Lanark/North Leeds ARES
- Ottawa ARES (EMRG)
- Prescott-Russell ARES
- Cornwall (Seaway Valley) ARES