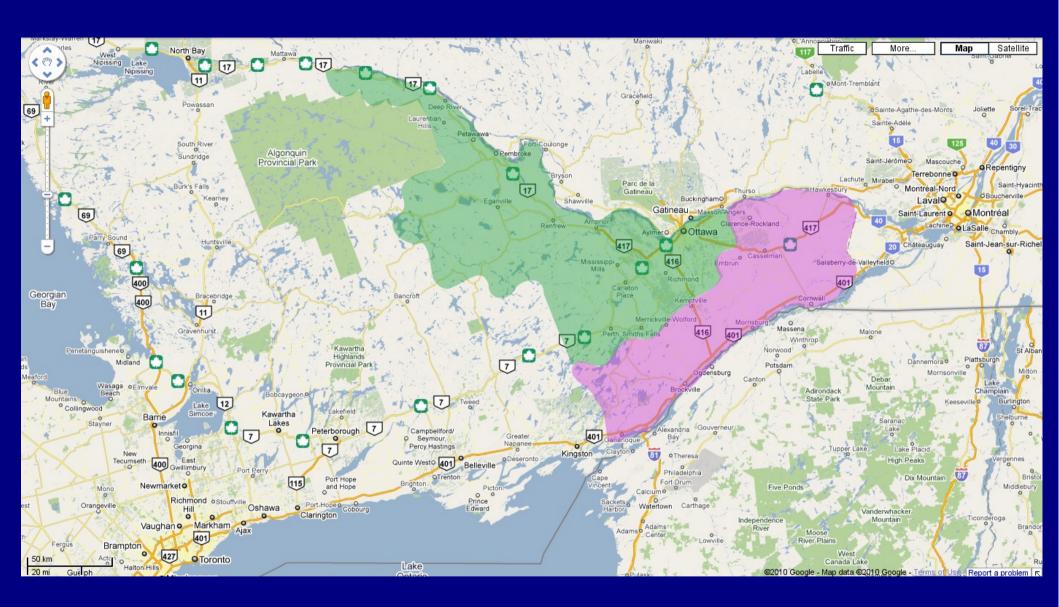

## Capital/Seaway Groups

- Renfrew County West ARES
- Renfrew County East ARES
- Lanark/North Leeds ARES
- Ottawa ARES (EMRG)
- Prescott-Russell ARES
- Cornwall (Seaway Valley) ARES

#### District Mutual Aid Plan

- http://seawaycapital-ares.org
- Document ratified by all groups
- Defines procedure for requesting and giving support to other groups
- Checklist suggesting what to ask and what info should be provided